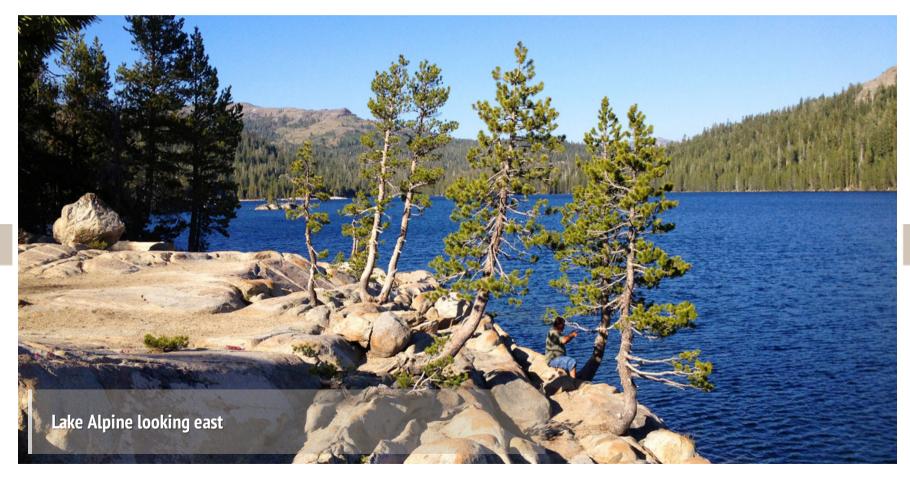

# **Getting There**

Lake Alpine is a popular roadside water located on Highway 4 between Arnold and Markleeville. Lake Alpine has three campgrounds in the vicinity but getting a camping spot can be tough at Lake Alpine in Alpine County. Plan ahead. Lake Alpine fishing can be difficult, in terms of having your favorite spot to yourself, due to the crowds on the busy summer weekends. Try the weekdays. There is a small hotel with cabins, restaurant, and store at Lake Alpine in Alpine County. There is also a boat launch at Lake Alpine.

#### The Hike

There is no hike as **Lake Alpine** is a roadside water. You could have great luck if you hike the trail that goes around to the dam of **Lake Alpine** as there are good fishing holes over there.

### The Fishing

The fish are generally biting at Lake Alpine, Alpine County! While fishing Lake Alpine we found action casting from the north shore to around the dam. If they just planted, fishing Lake Alpine near the boat dock will put you into trout right away. I used chartreuse and red Powerbait with glitter and had action. We inflated crawlers too and had good luck at Lake Alpine.

I had luck at **Lake Alpine** in a float tube as well. I used a hopper and had a lot of fun near the big island on the east side of **Lake Alpine**. Either way, you can end up with a stringer full of fish at **Lake Alpine**. Also, the fish in **Lake Alpine** were big, fat and plentiful in the start of the 2013 season, but by the fall I could hardly raise a bite at **Lake Alpine**.